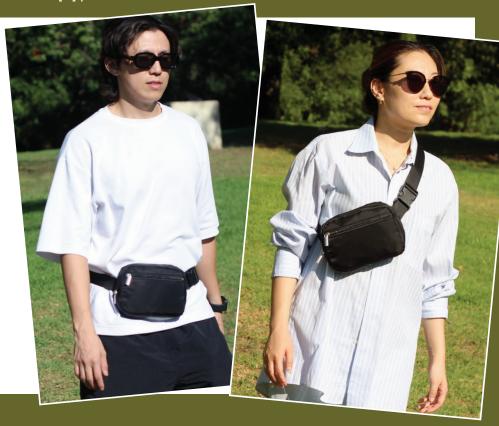

## P8830

Versa Crossbody Sling/Belt Bag

Upgrade your active and casual style with the Versa sling/belt bag. Sleek & lightweight, its adjustable strap suits active movement around the waist or casual over the shoulder wear. Quick access zip pockets on the front and inside provide security for valuables, while the roomy main compartment with mesh pocket ensures organization. Water-resistant fine nylon fabric safeguards against the elements. A blend of functionality and style for any adventure.

Size: 8"W x 5"H x 2"D

Colors: Black Material: Nylon

As Low As \$8.93 (R)