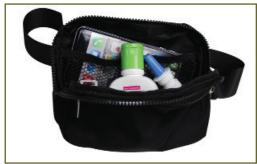

## P8830

Versa Crossbody Sling/Belt Bag

Upgrade your active and casual style with the Versa sling/belt bag. Sleek & lightweight, its adjustable strap suits active movement around the waist or casual over the shoulder wear. Quick access zip pockets on the front and inside provide security for valuables, while the roomy main compartment with mesh pocket ensures organization. Water-resistant fine nylon fabric safeguards against the elements. A blend of functionality and style for any adventure.