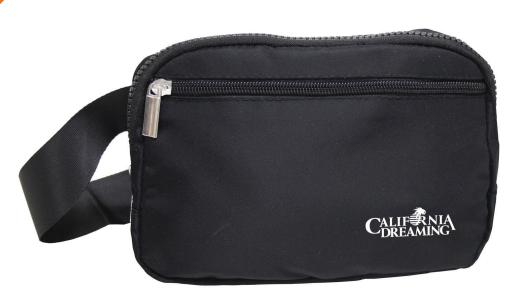

## P8830

Versa Crossbody Sling/Belt Bag

Upgrade your active and casual style with the Versa sling/belt bag. Sleek & lightweight, its adjustable strap suits active movement around the waist or casual over the shoulder wear. Quick access zip pockets on the front and inside provide security for valuables, while the roomy main compartment with mesh pocket ensures organization. Water-resistant fine nylon fabric safeguards against the elements. A blend of functionality and style for any adventure.

Size: 8"W x 5"H x 2"D

Colors: Black Material: Nylon

As Low As \$8.93 (R)